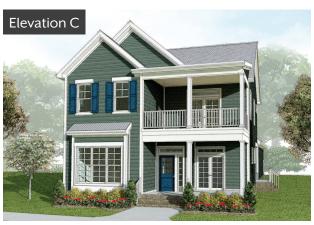

## The Chuckatuck

## 4 Bedrooms | 4 Baths | 2,480 Sq. Ft.

Offering 4 bedrooms and 4 bathrooms, The Chuckatuck has two master suites and an open floor plan with exotic hardwood flooring throughout the foyer, dining, kitchen, and family rooms. The kitchen includes granite countertops, a stainless steel farm sink, tile backsplash, and a large walk-in pantry. Optional second floor deck available.

Second Floor Elevation C

BEDROOM MASTER 2 DECK

First Floor

Second Floor Elevation A

Second Floor Elevation B