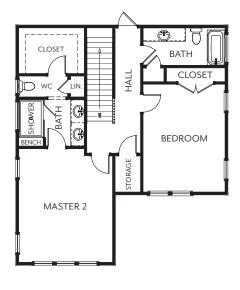

## 4 Bedrooms | 4 Baths | 2,480 Sq. Ft.

Offering 4 bedrooms and 4 bathrooms, The Chuckatuck has two master suites and an open floor plan with exotic hardwood flooring throughout the foyer, dining, kitchen, and family rooms. The kitchen includes granite countertops, a stainless steel farm sink, tile backsplash, and a large walk-in pantry. Optional second floor deck available.

Second Floor Elevation C

BEDROOM MASTER 2 DECK

First Floor

Second Floor Elevation A

Second Floor Elevation B