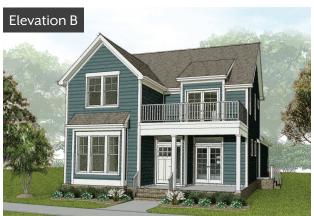

## The Chuckatuck

## 4 Bedrooms | 4 Baths | 2,480 Sq. Ft.

Offering 4 bedrooms and 4 bathrooms, The Chuckatuck has two master suites and an open floor plan with exotic hardwood flooring throughout the foyer, dining, kitchen, and family rooms. The kitchen includes granite countertops, a stainless steel farm sink, tile backsplash, and a large walk-in pantry. Optional second floor deck available.

Second Floor Elevation C

BEDROOM MASTER 2 DECK

First Floor

Second Floor Elevation A

Second Floor Elevation B