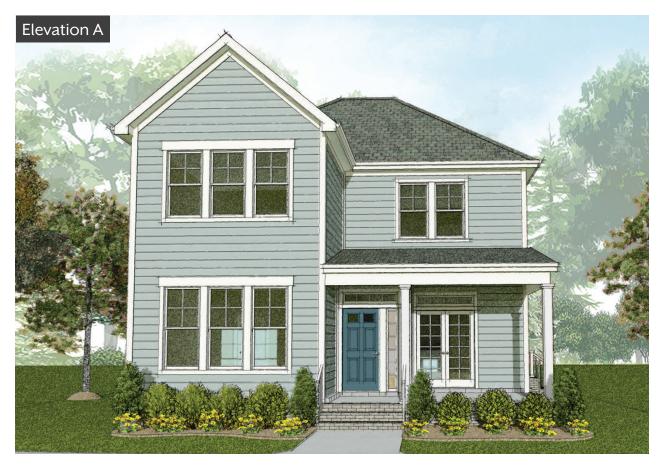

## The Chuckatuck

## 4 Bedrooms | 4 Baths | 2,480 Sq. Ft.

Offering 4 bedrooms and 4 bathrooms, The Chuckatuck has two master suites and an open floor plan with exotic hardwood flooring throughout the foyer, dining, kitchen, and family rooms. The kitchen includes granite countertops, a stainless steel farm sink, tile backsplash, and a large walk-in pantry. Optional second floor deck available.

Second Floor Elevation C

BEDROOM MASTER 2 DECK

First Floor

Second Floor Elevation A

Second Floor Elevation B