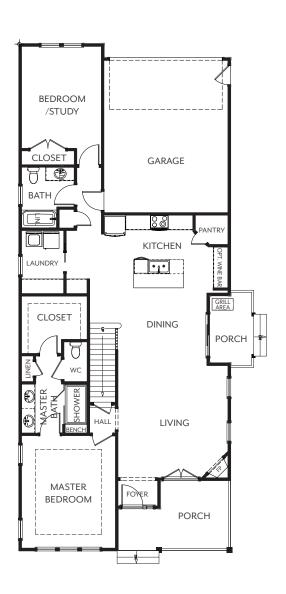

## The Chuckatuck

## 4 Bedrooms | 4 Baths | 2,480 Sq. Ft.

Offering 4 bedrooms and 4 bathrooms, The Chuckatuck has two master suites and an open floor plan with exotic hardwood flooring throughout the foyer, dining, kitchen, and family rooms. The kitchen includes granite countertops, a stainless steel farm sink, tile backsplash, and a large walk-in pantry. Optional second floor deck available.

Second Floor Elevation C

BEDROOM MASTER 2 DECK

First Floor

Second Floor Elevation A

Second Floor Elevation B