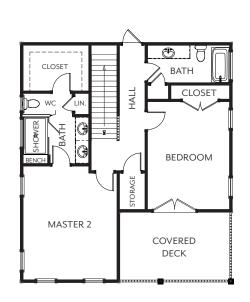

## 4 Bedrooms | 4 Baths | 2,480 Sq. Ft.

Offering 4 bedrooms and 4 bathrooms, The Chuckatuck has two master suites and an open floor plan with exotic hardwood flooring throughout the foyer, dining, kitchen, and family rooms. The kitchen includes granite countertops, a stainless steel farm sink, tile backsplash, and a large walk-in pantry. Optional second floor deck available.

Second Floor Elevation C

BEDROOM MASTER 2 DECK

First Floor

Second Floor Elevation A

Second Floor Elevation B