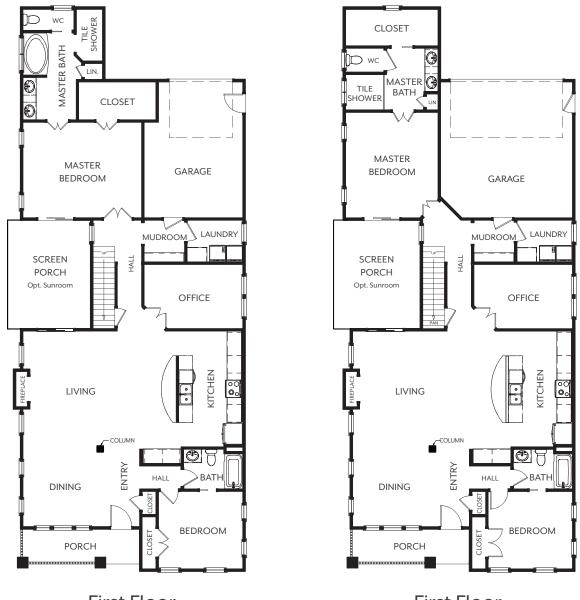

## 3 Bedrooms 3 Baths 2,429 Sq. Ft.

Thoughtfully crafted, The Nansemond is an expansive modern three bedroom home with front porch, covered patio/optional sunroom, ample storage space, and second floor loft. Open and light-filled, the first floor offers a living/dining space that is ready for entertaining, office space adjacent to the grand kitchen, and a Master Suite with garden tub perfect for soaking.

First Floor

First Floor with 2-Car Garage Option