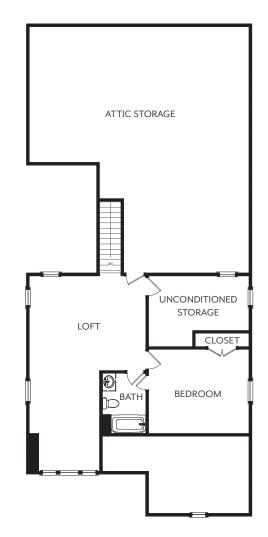

## 3 Bedrooms 3 Baths 2,429 Sq. Ft.

Thoughtfully crafted, The Nansemond is an expansive modern three bedroom home with front porch, covered patio/optional sunroom, ample storage space, and second floor loft. Open and light-filled, the first floor offers a living/dining space that is ready for entertaining, office space adjacent to the grand kitchen, and a Master Suite with garden tub perfect for soaking.