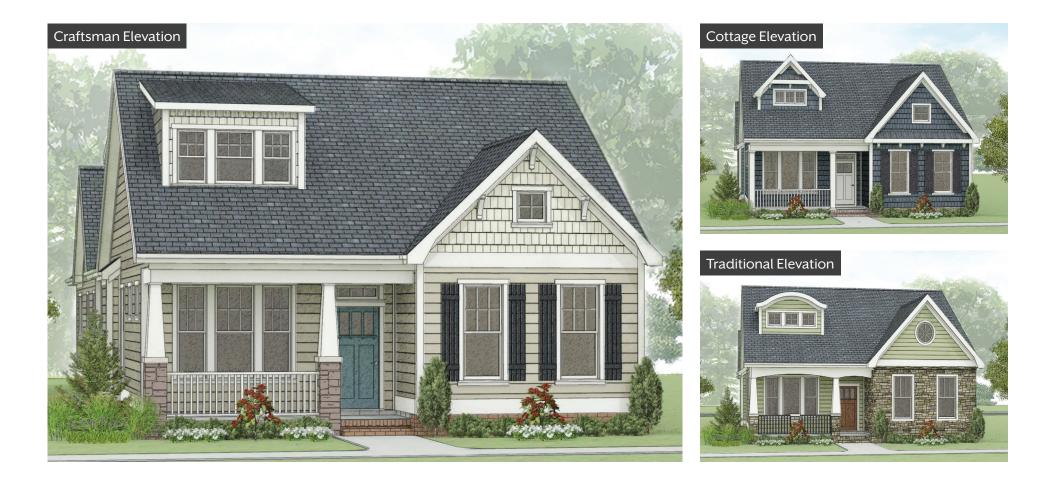

# The Nansemond

## 3 Bedrooms 3 Baths 2,429 Sq. Ft.

Thoughtfully crafted, The Nansemond is an expansive modern three bedroom home with front porch, covered patio/optional sunroom, ample storage space, and second floor loft. Open and light-filled, the first floor offers a living/dining space that is ready for entertaining, office space adjacent to the grand kitchen, and a Master Suite with garden tub perfect for soaking.