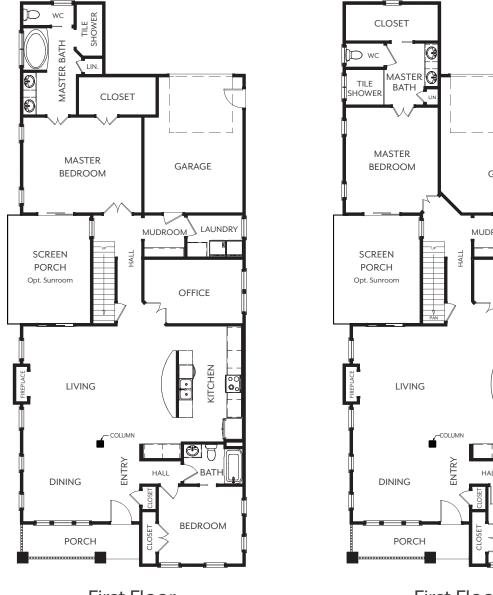

## 3 Bedrooms 3 Baths 2,429 Sq. Ft.

Thoughtfully crafted, The Nansemond is an expansive modern three bedroom home with front porch, covered patio/optional sunroom, ample storage space, and second floor loft. Open and light-filled, the first floor offers a living/dining space that is ready for entertaining, office space adjacent to the grand kitchen, and a Master Suite with garden tub perfect for soaking.

First Floor

First Floor with 2-Car Garage Option