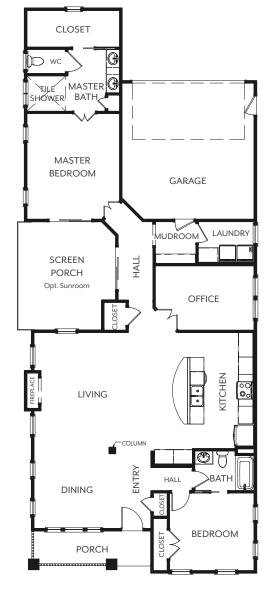

# 2 Bedrooms | 2 Baths | 1,800 Sq. Ft.

Boasting a dual vanity with bowl sinks, glass door shower with ceramic tile walls, large walk-in closet, and access to the screen porch, this Master Suite is the perfect place to relax and unwind. With a second bedroom, dedicated office, and large stylish kitchen that flows into open living/ dining space, The Cedar Creek offers luxurious cottage living.

First Floor