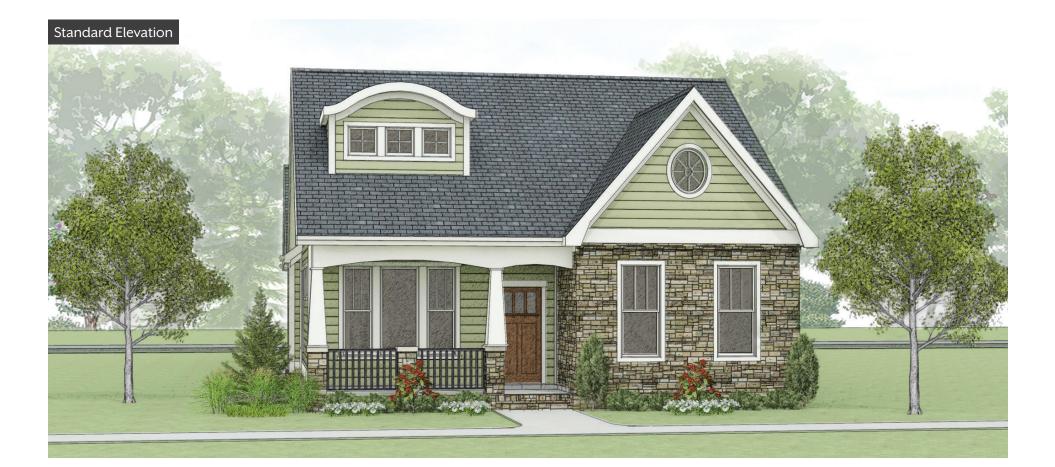

# The Cedar Creek

# 2 Bedrooms | 2 Baths | 1,800 Sq. Ft.

Boasting a dual vanity with bowl sinks, glass door shower with ceramic tile walls, large walk-in closet, and access to the screen porch, this Master Suite is the perfect place to relax and unwind. With a second bedroom, dedicated office, and large stylish kitchen that flows into open living/ dining space, The Cedar Creek offers luxurious cottage living.